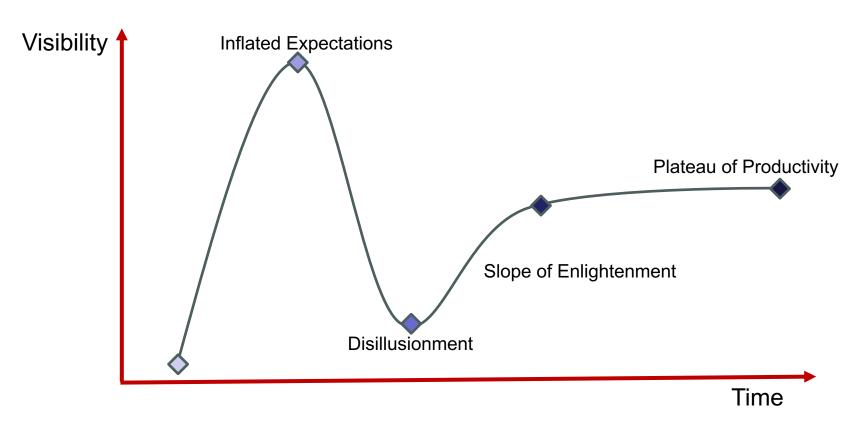

#### Enlightenment

- Technology more understood
- Initial implementations bearing fruit
- Strategies to harness mature

#### What if?

- Realistic expectations
- Value-focused approach
- Intentional, problem-centered
- Right scope, right data, right methods
- Organizational maturity