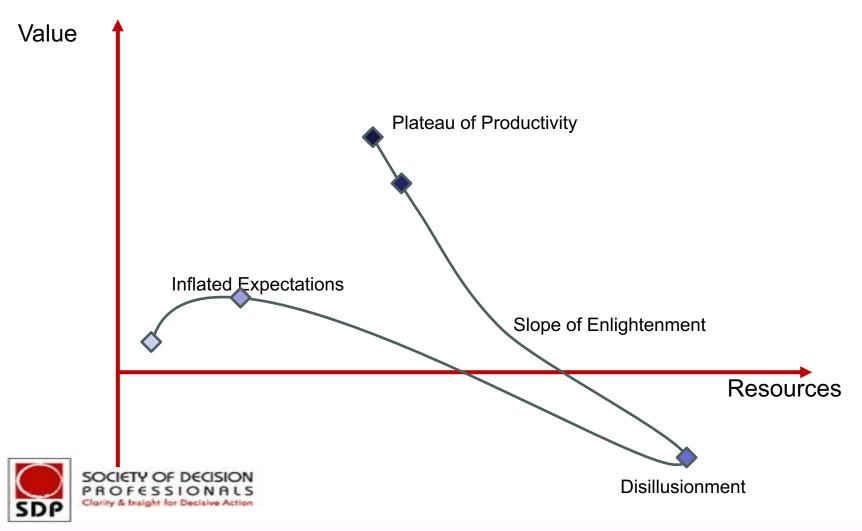

### The Analytics Hype

#### Enlightenment

- Technology more understood
- Initial implementations bearing fruit
- Strategies to harness mature

#### What if?

- Realistic expectations
- Value-focused approach
- Intentional, problem-centered
- Right scope, right data, right methods
- Organizational maturity