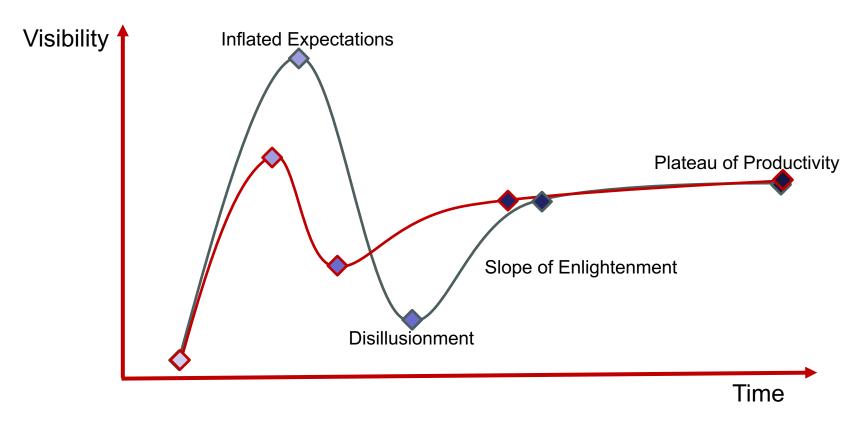

### The Analytics Hype

#### Enlightenment

- Technology more understood
- Initial implementations bearing fruit
- Strategies to harness mature

#### What if?

- Realistic expectations
- Value-focused approach
- Intentional, problem-centered
- Right scope, right data, right methods
- Organizational maturity