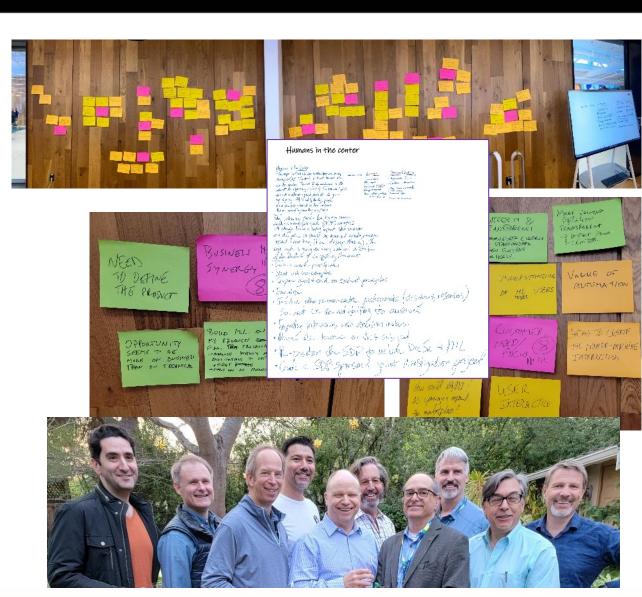

## What is the future of the Decision Professional?

In 2022, SDP organized and Microsoft hosted a forum of purple people to identify greatest problems and areas of synergy between the fields.

Amazon
Decision Frameworks
Eli Lilly
Keen Decision Systems
Microsoft

Salesforce SmartOrg Uncertainty Research Win Vector

They identified five key high-leverage themes for further development.

## Humans at the Center