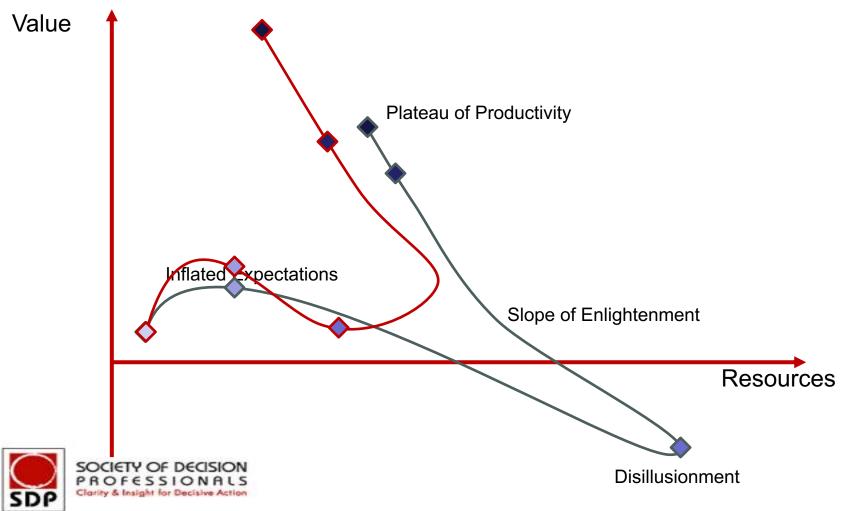

### The Analytics Hype

#### Enlightenment

- Technology more understood
- Initial implementations bearing fruit
- Strategies to harness mature

#### What if?

- Realistic expectations
- Value-focused approach
- Intentional, problem-centered
- Right scope, right data, right methods
- Organizational maturity